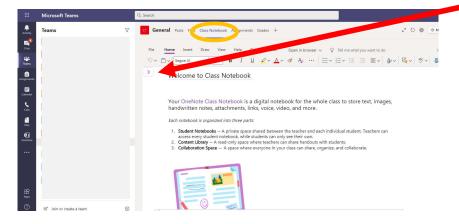

#### How do I use Notebook?

Within the team for that class, click on Class Notebook. You then need to click on the arrow to show your pages and move past the introduction page.

You then need to look at your folders to see the pages your teacher has distributed to you.

You can also add your own pages by using the +Page tab. Only you and your teacher can see the work in your Notebook. It will save automatically.