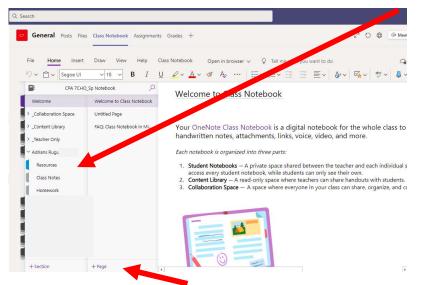

#### How do I use Notebook?

Within the team for that class, click on Class Notebook. You then need to click on the arrow to show your pages and move past the introduction page.

You then need to look at your folders to see the pages your teacher has distributed to you.

You can also add your own pages by using the +Page tab. Only you and your teacher can see the work in your Notebook. It will save automatically.