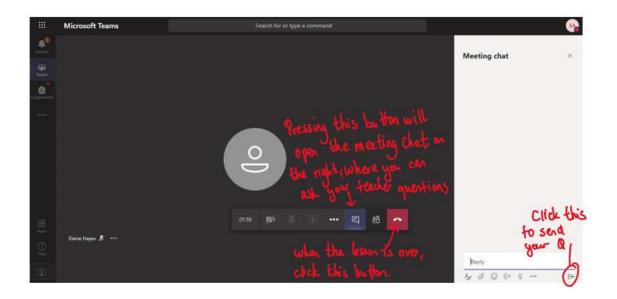

#### How do I use the chat during a live lesson?

When the lesson has finished you should 'hang up' using the red button. Your Teacher will then delete the live lesson slot from the calendar.