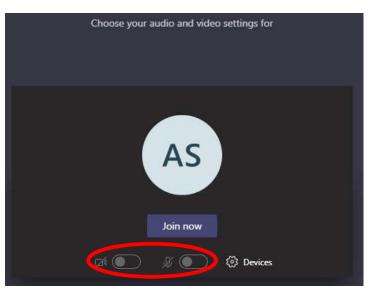

#### How do I stay safe during a live lesson?

The red circle is the camera function. Make sure that it **is off**. Your teacher may have told you to keep your microphone on or off. You can ask a question of your teacher using the chat function. All questions are kept in the Team after the lesson is over.