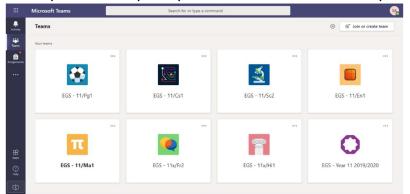

### How do I find my class?

When you open up Teams, you should now see all the Teams, your teachers have already set them up for you. It will look like this and you choose your class: