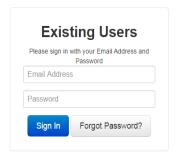

The VeriCool Payment Portal can be accessed by entering pg.vericool.co.uk/home/authenticate into the web browser. On first use, you will need to enter your unique portal code in the 'New Users' section on the left hand side. You will then be prompted to set up an email address and password, these will be your log in details for future use and will need to be entered into the 'Existing Users' section on the right hand side.