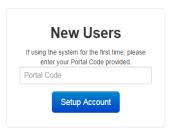

The VeriCool Payment Portal can be accessed by entering pg.vericool.co.uk/home/authenticate into the web browser. On first use, you will need to enter your unique portal code in the 'New Users' section on the left hand side. You will then be prompted to set up an email address and password, these will be your log in details for future use and will need to be entered into the 'Existing Users' section on the right hand side.