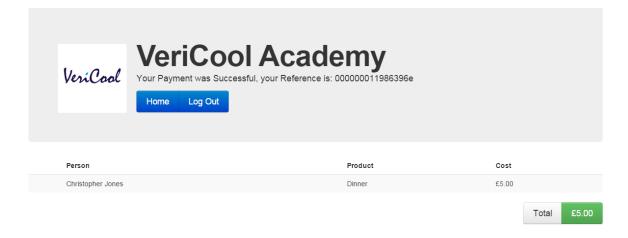

From here you will be required to enter your card details as shown above.

Once submitted you will be redirected to a secure payment approval page where you will receive a confirmation message to say the transaction has been approved. Click next and you will be provided with a reference as shown below.