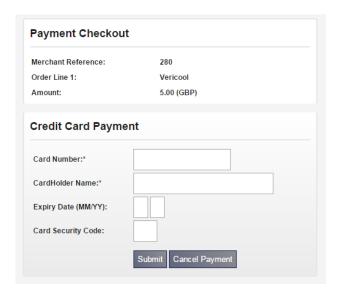

From here you will be required to enter your card details as shown above.

Once submitted you will be redirected to a secure payment approval page where you will receive a confirmation message to say the transaction has been approved. Click next and you will be provided with a reference as shown below.