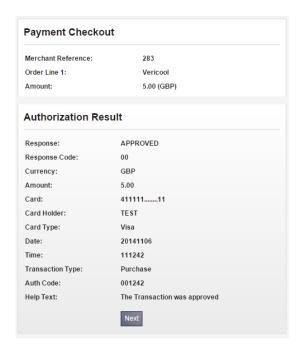

From here you will be required to enter your card details as shown above.

Once submitted you will be redirected to a secure payment approval page where you will receive a confirmation message to say the transaction has been approved. Click next and you will be provided with a reference as shown below.