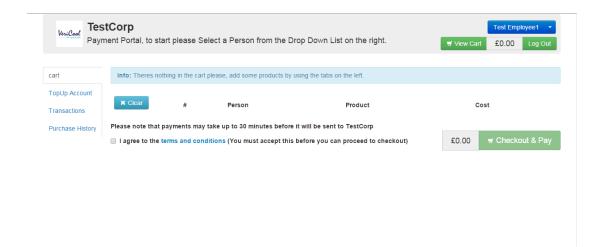

By selecting 'Purchase History' you will be able to view any dinner money purchases that have previously been made either via the Payment Portal or by cash/cheque.

Once you have selected the items you would like to purchase, you can complete the purchase by selecting 'View Cart' on the top right hand side. Within this area you will see a list of selected items, you can click 'Remove' if you no longer wish to purchase a particular item. You will need to confirm that you agree to the terms and conditions, which can be viewed by clicking on the link within the text. This will enable the 'Checkout & Pay' button.