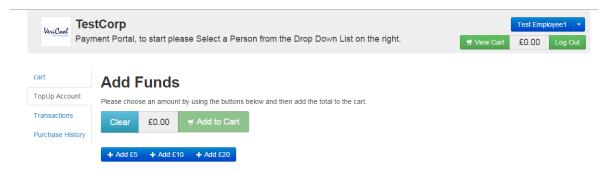

Once you are logged in, you will be able to select from a number of different categories on the left panel. These categories include; Cart, Top Up Account, Transactions and Purchase History.

In order to add funds to your account, simply select the chosen amount from the available options and then click 'Add to Cart'.